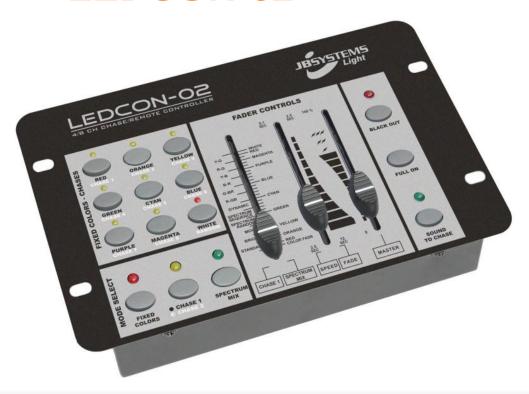

## :: Product Description

LEDCON-02 is an allround LED remote control with extreme flexibility!

LEDCON-02 has all the advantages of LEDCON-01 but it comes with an integrated LED light modulator (switchable: 4 or 8 channels) for LED PAR56 and LED PAR64 projectors!

Now you will be able to control your LED PAR-projectors exactly the same way you did with your old halogen PAR-lamps when used with a traditional light modulator! But you can also do a lot more...

- \* Remote controller for:
  - \* LED MANAGER
  - \* LED SPOT & LED WASH
  - \* LED BALL
  - \* LED PAR56 and LED PAR64
- \* Different working modes:
  - \* 4 or 8 channel LED light modulator with integrated, music controlled, chases.
  - \* Fixed color mode: Instant access to 9 pre-programmed colors
  - \* Static chase mode: 12 different color chases with manual speed control
  - \* Sound chase mode: 12 different color chases with audio triggering
  - \* Spectrum mix: 32 different spectrum mix colors, including color fades
- \* Adjustable speed and dimming with fader
- \* Blackout and "Full on" function

## :: Technical Information

Power Input: DC 9V 300mA minimum.

AC/DC Power adapter: AC 240V, 50Hz to 9Vdc / 300mA (or more)

DMX output: 3pin XLR

Audio input: None, internal microphone

Size: 21,0 x 14,0 x 4,6cm Weight: 930 grams