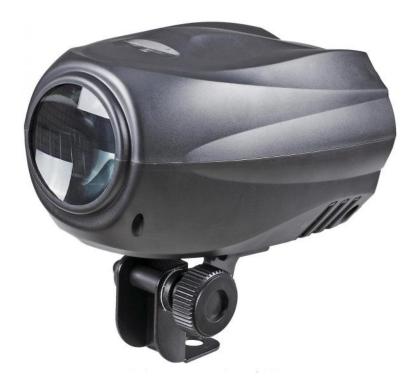

## **ASTRO WHITE**

## :: Product Description

- \* Powerful, DMX-controlled LED moonflower.
- \* Based on a very powerful white 3 watt LED:
  - \* Extremely powerful white beams, comparable to discharge lamps
  - \* No lamp replacements!
  - \* Extremely long lifespan!
  - \* Virtually no heat production
  - \* Very low power consumption
  - \* Lightweight (no lamp transformers needed)
- \* 0-100% dimming and ultra fast strobe function
- \* Excellent built-in programs for wonderful, light shows:
  - \* DMX-control: 2 channels
  - \* Standalone: sound activated with internal mic
  - \* Master/slave: wonderful synchronized shows
- \* Optional CA-8 remote controller available
- \* Equipped with big optical lens for maximum light output

## :: Technical Information

Voltage: AC 230V / 50Hz Size: 206 x 141 x 127 mm

Weight: 1 kg

Available: around October 2007