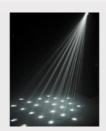

## :: Product Description

- \* Powerful, DMX-controlled LED moonflower.
- \* Based on a very powerful white 3 watt LED:
  - \* Extremely powerful white beams, comparable to discharge lamps
  - \* No lamp replacements!
  - \* Extremely long lifespan!
  - \* Virtually no heat production
  - \* Very low power consumption
  - \* Lightweight (no lamp transformers needed)
- \* 0-100% dimming and ultra fast strobe function
- \* Excellent built-in programs for wonderful, light shows:
  - \* DMX-control: 2 channels
  - \* Standalone: sound activated with internal mic
  - \* Master/slave: wonderful synchronized shows
- \* Optional CA-8 remote controller available
- \* Equipped with big optical lens for maximum light output