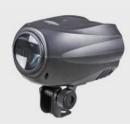

## :: Technical Information

Voltage: AC 230V / 50Hz Size: 206 x 141 x 127 mm

Weight: 1 kg

Available: around October 2007