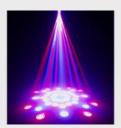

## :: Product Description

- \* Powerful, DMX-controlled LED moonflower.
- \* Based on a very powerful white 3 watt LED:
  - \* Extremely powerful white beams, comparable to discharge lamps
  - \* No lamp replacements!
  - \* Extremely long lifespan!
  - \* Virtually no heat production
  - \* Very low power consumption
  - \* Lightweight (no lamp transformers needed)
- \* 0-100% dimming and ultra fast strobe function
- \* Excellent built-in programs for wonderful, light shows:
  - \* DMX-control: 2 channels
  - \* Standalone: sound activated with internal mic
  - \* Master/slave: wonderful synchronized shows
- \* Optional CA-8 remote controller available
- \* Equipped with big optical lens for maximum light output