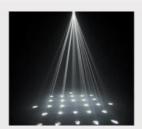

## :: Product Description

- \* Powerful, DMX-controlled LED moonflower.
- \* Based on a very powerful white 3 watt LED:
  - \* Extremely powerful white beams, comparable to discharge lamps
  - \* No lamp replacements!
  - \* Extremely long lifespan!
  - \* Virtually no heat production
  - \* Very low power consumption
  - \* Lightweight (no lamp transformers needed)
- \* 0-100% dimming and ultra fast strobe function
- \* Excellent built-in programs for wonderful, light shows:
  - \* DMX-control: 2 channels
  - \* Standalone: sound activated with internal mic
  - \* Master/slave: wonderful synchronized shows
- \* Optional CA-8 remote controller available
- \* Equipped with big optical lens for maximum light output