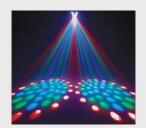

## :: Product Description

- \* Incredible LED based double moonflower equipped with 2 scan mirrors!
- \* Uses 92 high power LEDs (32 red + 30 green + 30 blue):
  - \* Extremely brilliant colors compared to effects with halogen lamps
  - \* More dynamic effects compared to effects based on halogen lamps
  - \* No lamp replacements!
  - \* LEDs with an extremely long lifespan: >100.000 hrs.
  - \* Virtually no heat production
  - \* Very low power consumption
  - \* Lightweight (no lamp transformers needed)
- \* Built-in lightshows triggered by sound
- \* Perfect for small applications: discos, clubs, mobile DJs, home, …