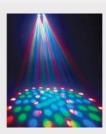

## **APOLLO**

## :: Product Description

- \* Incredible LED based double moonflower equipped with 2 scan mirrors!
- \* Uses 92 high power LEDs (32 red + 30 green + 30 blue):
  - \* Extremely brilliant colors compared to effects with halogen lamps
  - \* More dynamic effects compared to effects based on halogen lamps
  - \* No lamp replacements!
  - \* LEDs with an extremely long lifespan: >100.000 hrs.
  - \* Virtually no heat production
  - \* Very low power consumption
  - \* Lightweight (no lamp transformers needed)
- \* Built-in lightshows triggered by sound
- \* Perfect for small applications: discos, clubs, mobile DJs, home, …