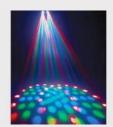

## :: Product Description

- \* Incredible LED based double moonflower equipped with 2 scan mirrors!
- \* Uses 92 high power LEDs (32 red + 30 green + 30 blue):
  - \* Extremely brilliant colors compared to effects with halogen lamps
  - \* More dynamic effects compared to effects based on halogen lamps
  - \* No lamp replacements!
  - \* LEDs with an extremely long lifespan: >100.000 hrs.
  - \* Virtually no heat production
  - \* Very low power consumption
  - \* Lightweight (no lamp transformers needed)
- \* Built-in lightshows triggered by sound
- \* Perfect for small applications: discos, clubs, mobile DJs, home, …