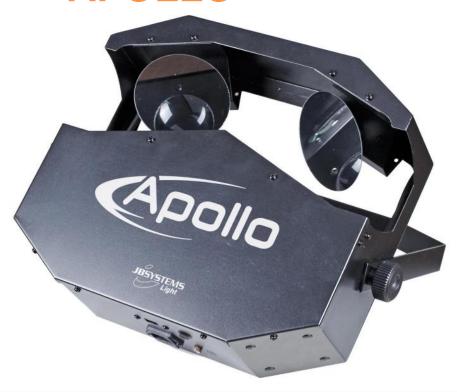

## **APOLLO**

## :: Product Description

- \* Incredible LED based double moonflower equipped with 2 scan mirrors!
- \* Uses 92 high power LEDs (32 red + 30 green + 30 blue):
  - \* Extremely brilliant colors compared to effects with halogen lamps
  - \* More dynamic effects compared to effects based on halogen lamps
  - \* No lamp replacements!
  - \* LEDs with an extremely long lifespan: >100.000 hrs.
  - \* Virtually no heat production
  - \* Very low power consumption
  - \* Lightweight (no lamp transformers needed)
- \* Built-in lightshows triggered by sound
- \* Perfect for small applications: discos, clubs, mobile DJs, home, …