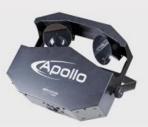

## **APOLLO**

## :: Product Description

- \* Incredible LED based double moonflower equipped with 2 scan mirrors!
- \* Uses 92 high power LEDs (32 red + 30 green + 30 blue):
  - \* Extremely brilliant colors compared to effects with halogen lamps
  - \* More dynamic effects compared to effects based on halogen lamps
  - \* No lamp replacements!
  - \* LEDs with an extremely long lifespan: >100.000 hrs.
  - \* Virtually no heat production
  - \* Very low power consumption
  - \* Lightweight (no lamp transformers needed)
- \* Built-in lightshows triggered by sound
- \* Perfect for small applications: discos, clubs, mobile DJs, home, …