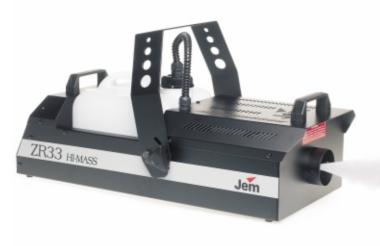

# ZR33 HI-MASS

EXTREME OUTPUT

3 PIN DMX

HEAVY - DUTY FLYING BRACKET

MULTIFUNCTIONAL REMOTE

ON-BOARD REMOTE STORAGE

LARGE 9.5L FLUID CAPACITY

### Wall to wall, ceiling to floor, an even, reliable mass. Every time.

The ZR33 Hi-Mass is a powerful and instant atmosphere generator for large clubs, stage productions, rental companies and industrial applications. It is such a successful combination of power and versatility, it may be the only fog machine you ever need.

This new portable/installation fog machine requires only 1500 watts to produce a massive 1000 cubic meters of dense fog per minute. And a huge 9.5 liter fluid capacity ensures longer operation without refilling. The Hi-Mass Vaporizing System guarantees extreme output for longer periods while Jem's Electronic Pump Ramping System ensures a continuous flow of dry, white fog. Smooth 0 - 100% fog output allows for precise atmospheric control. DMX 512 control and multi-functional timer remote with multi-machine analogue link

capability are standard. In addition, a heavyduty hanging bracket is fitted as standard to facilitate easy installation in any type of venue.

Clubs will love the ZR 33's extreme reliability, easy installation and large fluid capacity. Stage productions will appreciate its precise effect generation capabilities, smooth 0-100% level control and quiet operation on low output levels. Rental companies will value the on-board remote storage, high performance and easy maintenance characteristics.