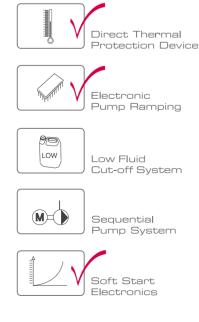

This new portable/installation fog machine requires only 1500 watts to produce a massive 1000 cubic meters of dense fog per minute. And a huge 9.5 liter fluid capacity ensures longer operation without refilling. The Hi-Mass Vaporizing System guarantees extreme output for longer periods while Jem's Electronic Pump Ramping System ensures a continuous flow of dry, white fog. Smooth 0 - 100% fog output allows for precise atmospheric control. DMX 512 control and multi-functional timer remote with multi-machine analogue link