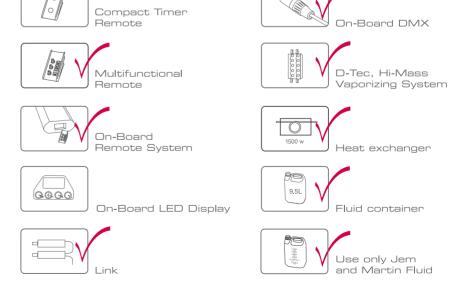

# ZR33 HI-MASS

EXTREME OUTPUT

3 PIN DMX

HEAVY - DUTY FLYING BRACKET

MULTIFUNCTIONAL REMOTE

ON-BOARD REMOTE STORAGE

LARGE 9.5L FLUID CAPACITY

This new portable/installation fog machine requires only 1500 watts to produce a massive 1000 cubic meters of dense fog per minute. And a huge 9.5 liter fluid capacity ensures longer operation without refilling. The Hi-Mass Vaporizing System guarantees extreme output for longer periods while Jem's Electronic Pump Ramping System ensures a continuous flow of dry, white fog. Smooth 0 - 100% fog output allows for precise atmospheric control. DMX 512 control and multi-functional timer remote with multi-machine analogue link

capability are standard. In addition, a heavyduty hanging bracket is fitted as standard to facilitate easy installation in any type of venue.

Clubs will love the ZR 33's extreme reliability, easy installation and large fluid capacity. Stage productions will appreciate its precise effect generation capabilities, smooth 0-100% level control and quiet operation on low output levels. Rental companies will value the on-board remote storage, high performance and easy maintenance characteristics.