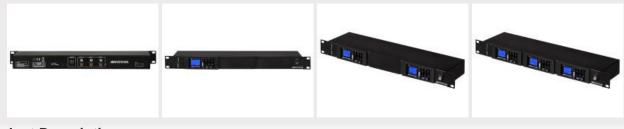

## :: Product Description

- \* Compact and cost-effective 19" enclosure to install from 1 up to 3 MPL-1 audio players
- \* Perfect for use in different applications:
  - \* Telephone waiting music
  - \* Background music in shops, bars, restaurants, …
  - \* Multi-room applications with several zones, each with different music
- \* The 3 players have their own audio outputs
- \* One combined FM-antenna input with universal "Belling-Lee" connector
- \* Empty enclosure, MPL-1 players separately available
- \* Mains power adapter included.