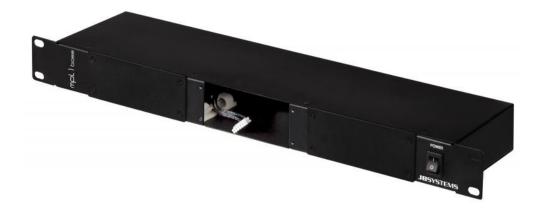

## :: Product Description

- \* Compact and cost-effective 19" enclosure to install from 1 up to 3 MPL-1 audio players
- \* Perfect for use in different applications:
  - \* Telephone waiting music
  - \* Background music in shops, bars, restaurants, …
  - \* Multi-room applications with several zones, each with different music
- \* The 3 players have their own audio outputs
- \* One combined FM-antenna input with universal "Belling-Lee" connector
- \* Empty enclosure, MPL-1 players separately available
- \* Mains power adapter included.