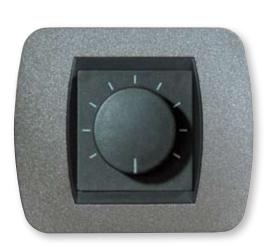

## **VC**4036B **VC**4036W

The VC4036 is Audac's volume control for use in combination with bTicino installation materials. It's available in black (VC4036B) and white (VC4036W). It has a power rating of 36 W and is adjustable in 10 steps of 3 dB. A built-in relay provides for the reception of priority signals.