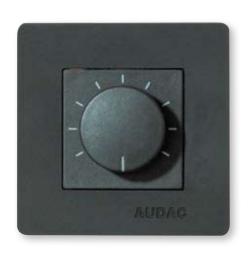

## **VC**3036B **VC**3036W

The VC3036 is Audac's volume control for use in combination with Audac/Niko or standard U40 installation materials. It is available in black (VC3036B) and white (VC3036W). It has a power rating of 36 W and is adjustable in 10 steps of 3 dB. A built-in relay provides for the reception of priority signals.