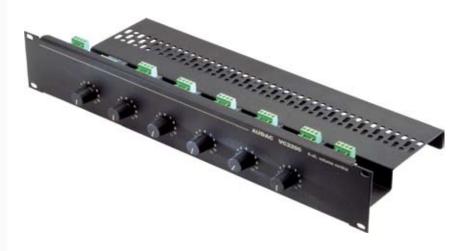

## **VC 2200**

Sixfold volume control with a total power of 200 Watt for 100 Volt loudspeaker systems. Assembled on a 19 inch front panel of 2 units. Supplied with a separate input for priority signal reception and each output is fitted with a relay. Regulable in 12 steps of 3 dB with zero position. The black control knob remains loose on the axle and must be locked before use.