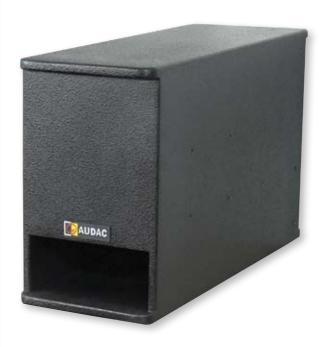

## SX 408A Subwoofer System

SX108A front

The newest member in the SX series family is the SX408A active subwoofer. This subwoofer, with its own built-in amplifier of a merely 150W and a well constructed 8" subwoofer, is capable of producing an incredibly powerful and clear bass sound. The very narrow design makes it suitable for unobtrusive installation on the ground and makes it very easy to hide away. The optional MBK408 wall bracket provides the possibility to install the SX408A on almost any wall.

## About Audac :

AUDAC provides a complete range of audio equipment such as amplifiers, loudspeakers, microphones, conference microphones and much more.

| PRODUCT FEATURES:   |                                                  |
|---------------------|--------------------------------------------------|
|                     | SX408A                                           |
| RMS Power           | 150 W                                            |
| Max Power           | 300 W                                            |
| Impedance           | 6 Ohm                                            |
| Crossover frequency | 50 Hz - 250 Hz                                   |
| Crossover network   | Active built-in                                  |
| Power Supply        | 240 V AC - 50/60 Hz                              |
| Drivers             | 8"                                               |
| Connectors          | XLR                                              |
| Construction        | Plywood with textured polyurethane black coating |
| Colour              | Black                                            |
| Dimensions (WxHxD)  | 250 x 420 x 705 mm                               |
| Weight              | 22,5 Kg                                          |