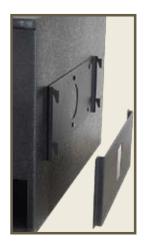

## SX 408A Subwoofer System

SX108A front

The newest member in the SX series family is the SX408A active subwoofer. This subwoofer, with its own built-in amplifier of a merely 150W and a well constructed 8" subwoofer, is capable of producing an incredibly powerful and clear bass sound. The very narrow design makes it suitable for unobtrusive installation on the ground and makes it very easy to hide away. The optional MBK408 wall bracket provides the possibility to install the SX408A on almost any wall.

Mounting Bracket for SX408A

SX108A rear