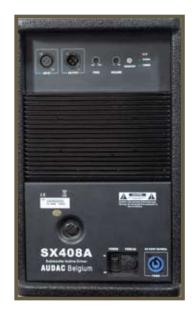

Mounting Bracket for SX408A

SX108A rear

## About Audac :

AUDAC provides a complete range of audio equipment such as amplifiers, loudspeakers, microphones, conference microphones and much more.

| PRODUCT FEATURES:   |                                                  |
|---------------------|--------------------------------------------------|
|                     | SX408A                                           |
| RMS Power           | 150 W                                            |
| Max Power           | 300 W                                            |
| Impedance           | 6 Ohm                                            |
| Crossover frequency | 50 Hz - 250 Hz                                   |
| Crossover network   | Active built-in                                  |
| Power Supply        | 240 V AC - 50/60 Hz                              |
| Drivers             | 8"                                               |
| Connectors          | XLR                                              |
| Construction        | Plywood with textured polyurethane black coating |
| Colour              | Black                                            |
| Dimensions (WxHxD)  | 250 x 420 x 705 mm                               |
| Weight              | 22,5 Kg                                          |