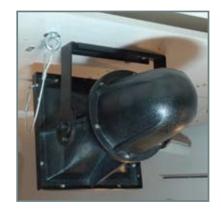

system is engineered to provide long throw, full range sound projection in a variety of in- and outdoor applications. Its wide, smooth frequency response and high efficiency ensure high-fidelity music reproduction along with superb projection of clear, intelligible speech at very low distortion. This projector is equipped with an 8 inch full range loudspeaker.

# **HS208T**

The AUDAC HS208T is specially designed for fixed installations and has a very special coverage pattern of 40°, horizontally and vertically. The HS208T features a 3" HF driver with an 8" LF loudspeaker combination for the best sound reproduction, and has a power tapping for 100 W, 50 W and 25 W in a 100V System. The speaker is constructed of very strong and durable polyester with a black textured polyurethane coating.



MBK208
Mounting bracket for the HS208/HS208T

#### About Audac :

AUDAC provides a complete range of audio equipment such as amplifiers, loudspeakers, microphones, conference microphones and much more.



# HS 208 HS 208T horn speaker

| PRODUCT FEATURES:        |                                                  |
|--------------------------|--------------------------------------------------|
| Drivers : HF             | 3"                                               |
| MF                       | 8"                                               |
| Dimensions (BxHxD)       | 350 x 482 x 350 mm                               |
| Weight Net               |                                                  |
| Connectors               | Speakon                                          |
|