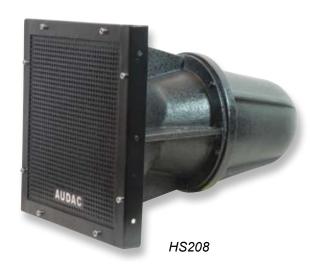

# HS 208 HS 208T

# **HS208**

This full-range loudspeaker system is engineered to provide long throw, full range sound projection in a variety of in- and outdoor applications. Its wide, smooth frequency response and high efficiency ensure high-fidelity music reproduction along with superb projection of clear, intelligible speech at very low distortion. This projector is equipped with an 8 inch full range loudspeaker.

# **HS208T**

The AUDAC HS208T is specially designed for fixed installations and has a very special coverage pattern of 40°, horizontally and vertically. The HS208T features a 3" HF driver with an 8" LF loudspeaker combination for the best sound reproduction, and has a power tapping for 100 W, 50 W and 25 W in a 100V System. The speaker is constructed of very strong and durable polyester with a black textured polyurethane coating.