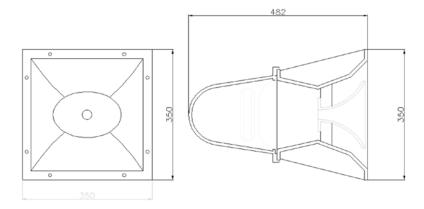

# HS 208 HS 208T horn speaker

| PRODUCT FEATURES:        |                                                  |
|--------------------------|--------------------------------------------------|
| Drivers : HF             | 3"                                               |
| MF                       | 8"                                               |
| Dimensions (BxHxD)       | 350 x 482 x 350 mm                               |
| Weight Net               |                                                  |
| Connectors               | Speakon                                          |
| Construction             | Plywood with textured polyurethane black coating |
| Fittings : Handles       | I .                                              |
| front finish             | perforated steel grille                          |
| Colour                   | black                                            |
| SYSTEM SPECIFICATIONS:   | (under restriction)                              |
| RMS Power                | na                                               |
| Max Power                | na                                               |
| Impedance                | 8 Ohm                                            |
| Sound pressure 1W/1m     |                                                  |
| Max Sound pressure       |                                                  |
| Horizontal coverage      | 40°                                              |
| Vertical coverage        | 40°                                              |
| Frequency response -3 db |                                                  |
| -10 db                   |                                                  |
| Crossover freq.          |                                                  |
|                          |                                                  |