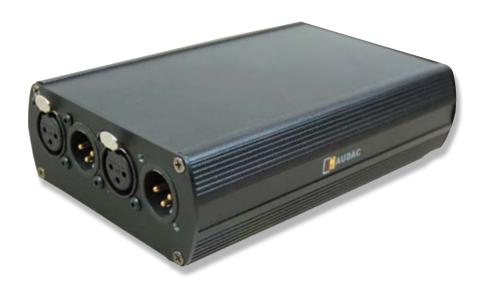

## LIM012 Balanced stereo limiter

| Technical specifications : |                       |
|----------------------------|-----------------------|
| Input                      | 20 kOhm               |
| Input Level                | -10 dB                |
| Output                     | 20 kOhm               |
| Output Level               | -10 dB                |
| Level Range                | 0 dB to -30 dB        |
| Frequency response         | 20 Hz to 20 kHz       |
| THD+N                      | <0,15%                |
| Signal to noise ratio      | < -90 dB              |
| Power Supply               | 24 V DC               |
| Connectors                 | 2 x XLR F / 2 x XLR M |
| Construction               | Aluminum              |
| Dimension (WxHxD)          | 44 x 110 x 160 mm     |
| Weight                     | 0.470 Kg              |
| Colour                     | Black                 |
| Option                     | PSD242 Power supply   |