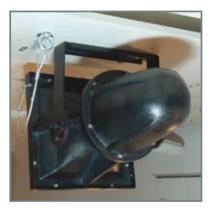

**MBK208** 

Mounting bracket for the HS208/HS208T

About Audac :

AUDAC provides a complete range of audio equipment such as amplifiers, loudspeakers, microphones, conference microphones and much more.