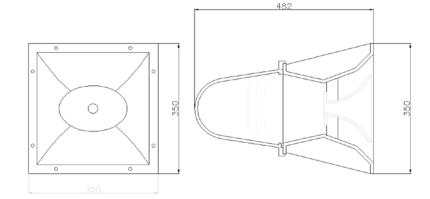

# HS 208 HS 208T horn speaker

| PRODUCT FEATURES :       |                                                  |
|--------------------------|--------------------------------------------------|
| Drivers : HF             | 3"                                               |
| MF                       | 8"                                               |
| Dimensions (BxHxD)       | 350 x 482 x 350 mm                               |
| Weight Net               | 1                                                |
| Connectors               | Speakon                                          |
| Construction             | Plywood with textured polyurethane black coating |
| Fittings : Handles       | 1                                                |
| front finish             | perforated steel grille                          |
| Colour                   | black                                            |
| SYSTEM SPECIFICATIONS :  | (under restriction)                              |
| RMS Power:               | na                                               |
| Max Power:               | na                                               |
| Impedance:               | 8 Ohm                                            |
| Sound pressure 1W/1m     |                                                  |
| Max Sound pressure       |                                                  |
| Horizontal coverage      | 40°                                              |
| Vertical coverage        | 40°                                              |
| Frequency response -3 db |                                                  |
| -10 db                   |                                                  |
| Crossover freg.          |                                                  |