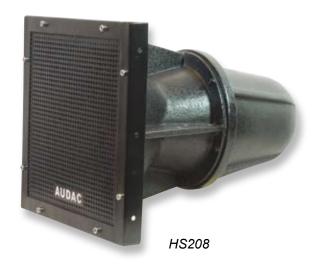

## **HS208**

This full-range loudspeaker system is engineered to provide long throw full-range sound projection in a variety of outdoor and indoor applications. Its wide, smooth frequency response and high efficiency ensures high-fidelity music reproduction along with superb projection of clear, intelligible speech at very low distortion. This projector is equipped with an 8 inch full-range loudspeaker.

### **HS208T**

The AUDAC HS208T is specially designed for fixed installations, and has a very special caverage pattern of 40° Horizontaly and verticaly. The HS208T features a 3" HF driver with a 8" LF loadspeaker combination for the best sound reproduction, and has a power tapping for 100 W, 50 W and 25 W in a 100V System. The Speaker is constructed of very strong and durable poyesther with a black textured polyurethane coating.