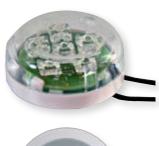

## **CSE 100**

The CSE100 is the LED (24 V DC) that is integrated in the CSE55. It can also be acquired separately. The device emits light when an electrical power of 24 V DC is applied.

The LED meets the requirements for high flexibility and reliability of signalling equipment.

| PRODUCT FEATURES:              |                                        |
|--------------------------------|----------------------------------------|
| Power                          | 24V (20V-30V)                          |
| Current                        | 45mA (@ 24V)                           |
| Angle                          | 120°                                   |
| Light Intensity                | 24 lumen                               |
| Color                          | Red                                    |
| Dimensions (Diameter x Height) | Ø 44 mm x 24 mm                        |
| Weight                         | 17 gr                                  |
| Housing                        | White ABS bottom with transparent cap. |
| Length connection cables       | 80 mm                                  |