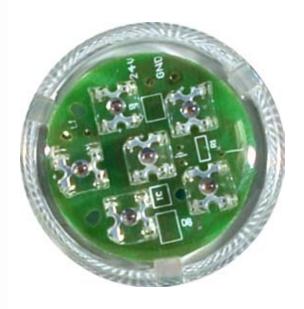

## **CSE 100**

The CSE100 is the LED (24 V DC) that is integrated in the CSE55. It can also be acquired separately. The device emits light when an electrical power of 24 V DC is applied.

The LED meets the requirements for high flexibility and reliability of signalling equipment.

| PRODUCT FEATURES:              |                                        |
|--------------------------------|----------------------------------------|
| Power                          | 24V (20V-30V)                          |
| Current                        | 45mA (@ 24V)                           |
| Angle                          | 120°                                   |
| Light Intensity                | 24 lumen                               |
| Color                          | Red                                    |
| Dimensions (Diameter x Height) | Ø 44 mm x 24 mm                        |
| Weight                         | 17 gr                                  |
| Housing                        | White ABS bottom with transparent cap. |
| Length connection cables       | 80 mm                                  |