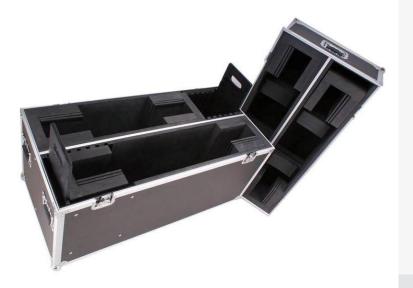

## **Executive Audio Plasma Case**

Flight case for 2 plasma screens

- Flight case for 2 plasma screens between 32" and 42"
- 4 handles on main case body
- 2 handles on the cover
- · Specially designed screen size adjust