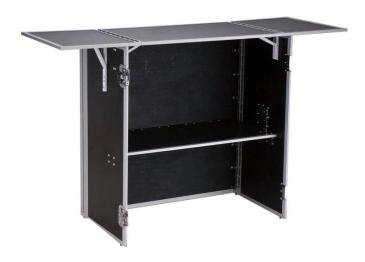

## **Executive Audio DJ Bar DJ Table**

Foldable DJ Table

- Be cool with this DJ BAR DJ TABLE!
- Set-up a party anywhere anytime.
- · Super thin flight case when folded
- Equipped with 2 wheels and handling device.