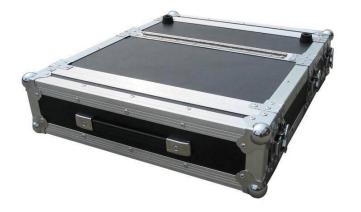

## **Executive Audio FC CD 2U**

Flight case for double 19" CD-player

- Flight case for 19" double cd player
- Room for player + controller
- Controller part can be separated from the player part and can be placed where ever suits you best.