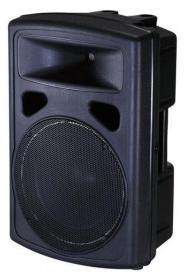

### **EX 250**

#### 2-way passive speaker

Diameter woofer: 12"Diameter tweeter: 1"Power: 250Wrms

Sensitivity: 96dB (1W/1m)

Max SPL: 121dB

Frequency response: 50-18000Hz

Impedance: 8 ohm

Dimensions: 630 x 330 x 410 mm

Weight: 18 kg

Connections: speakon

Protective cover available (ea-housse250)

Price: **229** € incl tax (ea-ex250)