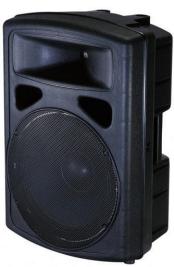

# **EX 300**

#### 2-way passive speaker

Diameter woofer: 15"

Diameter tweeter: 1"Power: 300Wrms

• Sensitivity: 97dB (1W/1m)

Max SPL: 122dB \( \)

Frequency response: 40-18000Hz

Impedance: 8 ohm

Dimensions: 630 x 330 x 410 mm

Weight: 24 kg

Connections: speakon

• Protective cover available (ea-housse300)

<u>Price:</u> **259** € incl tax (ea-ex300)