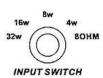

• Dimensions: 360 x 200 x 232 mm

• Weight: 2,3 kg

Connections: binding post (borne)

Mounting bracket included

Equipped with switch for 100V use

Price:

Black: **93,60** € incl tax (ea-exmicro6100vb)
White: **93,60** € incl tax (ea-exmicro6100vw)

Dimensions: 410 x 230 x 280 mm

Weight: 6 kg

Connections: binding post (borne)

Mounting bracket included

Equipped with switch for 100V use

Price:

Black: **112,80** € incl tax (ea-exmicro8100vb)
White: **112,80** € incl tax (ea-exmicro8100vw)