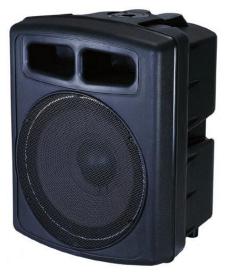

# **EX 200**

2-way passive speaker

- Diameter woofer: 10"
- Diameter tweeter: 1"
- Power: 200Wrms
- Sensitivity: 95dB (1W/1m)
- Max SPL: 120dB
- Frequency response: 50-18000Hz
- Impedance: 8 ohm
- Dimensions: 530 x 310 x 345 mm
- Weight: 14 kg
- · Connections: speakon

<u>Price:</u> 179 € incl tax (ea-ex200)