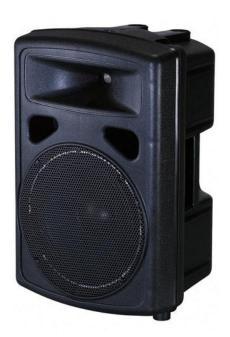

# **EX 200**

2-way passive speaker

- Diameter woofer: 10"
- Diameter tweeter: 1"
- Power: 200Wrms
- Sensitivity: 95dB (1W/1m)
- Max SPL: 120dB
- Frequency response: 50-18000Hz
- Impedance: 8 ohm
- Dimensions: 530 x 310 x 345 mm
- Weight: 14 kg
- · Connections: speakon

<u>Price:</u> 179 € incl tax (ea-ex200)