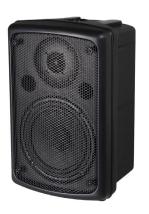

# **EX Micro 6 - 100V**

2-way passive installation speaker

Diameter woofer: 6"

Diameter tweeter: 1"

Power: 80Wrms

Sensitivity: 93dB (1W/1m)

• Frequency response: 60-20000Hz

Impedance: 8 ohm

• Dimensions: 360 x 200 x 232 mm

• Weight: 2,3 kg

Connections: binding post (borne)

Mounting bracket included

Equipped with switch for 100V use

Price:

Black: **93,60** € incl tax (ea-exmicro6100vb)
White: **93,60** € incl tax (ea-exmicro6100vw)