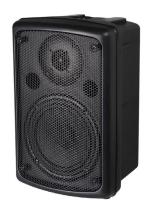

# **EX Micro 6**

2-way passive speaker

- Diameter woofer: 6"
- Diameter tweeter: 1"
- Power: 80Wrms
- Sensitivity: 93dB (1W/1m)
- Frequency response: 60-20000Hz
- Impedance: 8 ohm
- Dimensions: 360 x 200 x 232 mm
- Weight: 2,3 kg
- · Connections: binding post (borne)
- Mounting bracket included

Price: 69 € incl tax (ea-exmicro6)

# **EX Micro 6 - 100V**

2-way passive installation speaker

Diameter woofer: 6"

Diameter tweeter: 1"

Power: 80Wrms

Sensitivity: 93dB (1W/1m)

• Frequency response: 60-20000Hz

Impedance: 8 ohm

• Dimensions: 360 x 200 x 232 mm

• Weight: 2,3 kg

Connections: binding post (borne)

Mounting bracket included

Equipped with switch for 100V use

Price:

Black: **93,60** € incl tax (ea-exmicro6100vb)
White: **93,60** € incl tax (ea-exmicro6100vw)