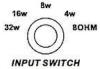

# **EX Micro 6 - 100V**

2-way passive installation speaker

Diameter woofer: 6"

Diameter tweeter: 1"

Power: 80Wrms

Sensitivity: 93dB (1W/1m)

• Frequency response: 60-20000Hz

Impedance: 8 ohm

• Dimensions: 360 x 200 x 232 mm

• Weight: 2,3 kg

Connections: binding post (borne)

Mounting bracket included

Equipped with switch for 100V use

Price:

Black: **93,60** € incl tax (ea-exmicro6100vb)
White: **93,60** € incl tax (ea-exmicro6100vw)