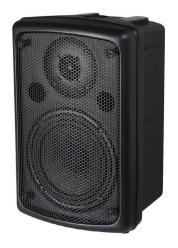

# **EX Micro 8 - 100V**

2-way passive installation speaker

Diameter woofer: 8"

• Diameter tweeter: 1"

Power: 100Wrms

• Sensitivity: 92dB (1W/1m)

• Frequency response: 80-20000Hz

Impedance: 8 ohm

Dimensions: 410 x 230 x 280 mm

Weight: 6 kg

Connections: binding post (borne)

Mounting bracket included

Equipped with switch for 100V use

Price:

Black: **112,80** € incl tax (ea-exmicro8100vb)
White: **112,80** € incl tax (ea-exmicro8100vw)