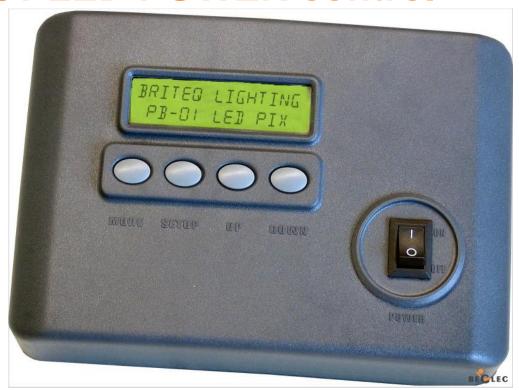

## :: Product Description

- \* This special PIX controller makes it easy to control both LED POWER BANK and LED POWER BEAM without the need for a complicated DMX-controller.
- \* Thanks to the internal clock this controller can create full automatic schedules for the illumination of buildings (hotels, shops, discotheques, public & amusement parks, fairgrounds, … ) with several different programs at different times of the day!
  - \* Several internal programs:
    - \* 8 different wash programs (smooth color fades with adjustable step/fade times)
    - \* 8 different effect programs (color chases with adjustable speed)
    - \* 8 editable programs (up to 100scenes can be adapted by the user)
  - \* The PB-01 can also be connected to any DMX-controller so all effects can be activated by DMX.
  - \* Menu driven LCD-display (2x 16 characters) with password protection to prevent unauthorized changes to the programs.