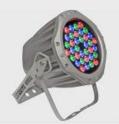

## :: Product Description

- \* Very powerful RGB LED projector, based on 36 high power 1W LEDs (12 RED + 12 GREEN + 12 BLUE)
- \* Perfect alternative for traditional PAR64 projectors: only 65Watt power consumption + no need for heavy dimmer packs!
- \* The use of LED Technology makes important energy (cost) savings possible compared to units based on halogen lamps!
- \* Thanks to the waterproof IP65 housing, this LED projector is your first choice:
  - \* To illuminate all kinds buildings like: hotels, shops, discotheques, public & amusement parks, fairground attractions,

### :: Technical Information

Voltage: 90 - 250V (50 or 60Hz) Rated power: only 65W

IP rating: IP65

LED n°: 36x 1Watt (12 RED + 12 GREEN + 12 BLUE)

Beam angle: 15°

Dimensions: 24 x 17 x 30cm

Weight: 0,7kg

Light output (RGB @ 100%):
- Distance = 2m: 2750 lux
- Distance = 4m: 700 lux
- Distance = 6m: 320 lux
- Distance = 8m: 190 lux