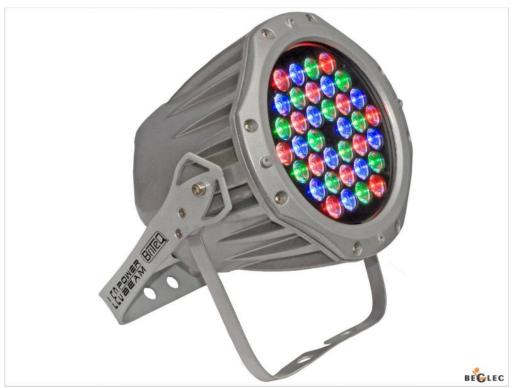

# **LED POWER BEAM**

## :: Product Description

- \* Very powerful RGB LED projector, based on 36 high power 1W LEDs (12 RED + 12 GREEN + 12 BLUE)
- \* Perfect alternative for traditional PAR64 projectors: only 65Watt power consumption + no need for heavy dimmer packs!
- \* The use of LED Technology makes important energy (cost) savings possible compared to units based on halogen lamps!
- \* Thanks to the waterproof IP65 housing, this LED projector is your first choice:
  - \* To illuminate all kinds buildings like: hotels, shops, discotheques, public & amusement parks, fairground attractions,

## …

- \* To light up small, medium and large stages
- \* The 400Hz LED scan rate makes it also a perfect choice in TV studios (no interferences with TV-cameras)
- \* Completely silent: the projector is cooled by natural air convection so no noisy fans are needed!
- \* The lightweight aluminium housing uses a double hanging bracket so it can also be used as floor projector.
- \* Can be used:
  - \* In standalone mode with the special pre-programmed PB-01 controller (with internal clock)
  - \* In standalone mode with its internal automatic programs (wash, effect and custom programs)
  - \* With any standard DMX-controller (9 channels needed for RGB color mixing, color macros, strobe, dimmer, …)
- \* Menu driven LED-display with password protection on the rear panel
- \* Automatic DMX-address feature with ID sub-addressing

### :: Technical Information

Voltage: 90 - 250V (50 or 60Hz) Rated power: only 65W

IP rating: IP65

LED n°: 36x 1Watt (12 RED + 12 GREEN + 12 BLUE)

Beam angle: 15°

Dimensions: 24 x 17 x 30cm

Weight: 0,7kg

Light output (RGB @ 100%):
- Distance = 2m: 2750 lux
- Distance = 4m: 700 lux
- Distance = 6m: 320 lux
- Distance = 8m: 190 lux