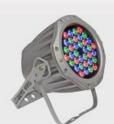

## :: Product Description

- \* Very powerful RGB LED projector, based on 36 high power 1W LEDs (12 RED + 12 GREEN + 12 BLUE)
- \* Perfect alternative for traditional PAR64 projectors: only 65Watt power consumption + no need for heavy dimmer packs!
- \* The use of LED Technology makes important energy (cost) savings possible compared to units based on halogen lamps!
- \* Thanks to the waterproof IP65 housing, this LED projector is your first choice:
  - \* To illuminate all kinds buildings like: hotels, shops, discotheques, public & amusement parks, fairground attractions,

### :: Technical Information

Voltage: 90 - 250V (50 or 60Hz) Rated power: only 65W

IP rating: IP65

LED n°: 36x 1Watt (12 RED + 12 GREEN + 12 BLUE)

Beam angle: 15°

Dimensions: 24 x 17 x 30cm

Weight: 0,7kg

Light output (RGB @ 100%):
- Distance = 2m: 2750 lux
- Distance = 4m: 700 lux
- Distance = 6m: 320 lux
- Distance = 8m: 190 lux