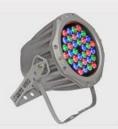

## :: Product Description

- \* Very powerful RGB LED projector, based on 36 high power 1W LEDs (12 RED + 12 GREEN + 12 BLUE)
- \* Perfect alternative for traditional PAR64 projectors: only 65Watt power consumption + no need for heavy dimmer packs!
- \* The use of LED Technology makes important energy (cost) savings possible compared to units based on halogen lamps!
- \* Thanks to the waterproof IP65 housing, this LED projector is your first choice:
  - \* To illuminate all kinds buildings like: hotels, shops, discotheques, public & amusement parks, fairground attractions,

### :: Technical Information

Voltage: 90 - 250V (50 or 60Hz) Rated power: only 65W

IP rating: IP65

LED n°: 36x 1Watt (12 RED + 12 GREEN + 12 BLUE)

Beam angle: 15°

Dimensions: 24 x 17 x 30cm

Weight: 0,7kg

Light output (RGB @ 100%):
- Distance = 2m: 2750 lux
- Distance = 4m: 700 lux
- Distance = 6m: 320 lux
- Distance = 8m: 190 lux