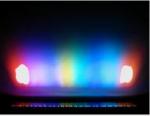

## :: Product Description

- \* Powerful LED projector, designed for different applications such as: stage, theatre, TV, discos and clubs, ...
- \* Creates wonderful effects when installed behind glass walls, ceilings and floors.
- \* Uses 648 high power LEDs, devided over 8 independent zones.
- \* Several built-in chases create stunning effects, controlled by DMX, internal microphone or by a simple handhand controller when used in standalone mode.
  - \* Perfect for use in TV-studios due to the 400Hz dimmer electronics!
  - \* Over 16million colors can be created by DMX!
  - \* Smooth color fades (with DMX and hand controller)
  - \* Extremely fast strobe with any desired color
  - \* Different DMX modes:
    - \* 6 channel mode: all 8 zones react identically
    - \* 9 channel mode: the LED color bank is devided in 2 zones
    - \* 15 channel mode: the LED color bank is devided in 4 zones
    - \* 27 channel mode: the LED color bank is devided in 8 zones

## :: Technical Information

Power supply: 230Vac / 50Hz Power consumption: 105Watt

LEDS: Total = 648 (Red: 208 - Green: 208 - Blue: 232)

LED scanning freq: 400Hz

DMX channels: 6, 9, 15, 27 (switchable)

Dimensions: 810 x 114 x 160mm