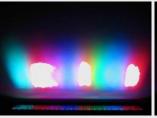

## :: Product Description

- \* Powerful LED projector, designed for different applications such as: stage, theatre, TV, discos and clubs, ...
- \* Creates wonderful effects when installed behind glass walls, ceilings and floors.
- \* Uses 648 high power LEDs, devided over 8 independent zones.
- \* Several built-in chases create stunning effects, controlled by DMX, internal microphone or by a simple handhand controller when used in standalone mode.
  - \* Perfect for use in TV-studios due to the 400Hz dimmer electronics!
  - \* Over 16million colors can be created by DMX!
  - \* Smooth color fades (with DMX and hand controller)
  - \* Extremely fast strobe with any desired color
  - \* Different DMX modes:
    - \* 6 channel mode: all 8 zones react identically
    - \* 9 channel mode: the LED color bank is devided in 2 zones
    - \* 15 channel mode: the LED color bank is devided in 4 zones
    - \* 27 channel mode: the LED color bank is devided in 8 zones

## :: Technical Information

Power supply: 230Vac / 50Hz Power consumption: 105Watt

LEDS: Total = 648 (Red: 208 - Green: 208 - Blue: 232)

LED scanning freq: 400Hz

DMX channels: 6, 9, 15, 27 (switchable)

Dimensions: 810 x 114 x 160mm