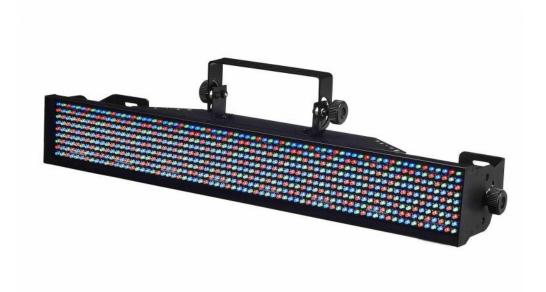

## **LED COLOR BANK**

## :: Product Description

- \* Powerful LED projector, designed for different applications such as: stage, theatre, TV, discos and clubs, ...
- \* Creates wonderful effects when installed behind glass walls, ceilings and floors.
- \* Uses 648 high power LEDs, devided over 8 independent zones.
- \* Several built-in chases create stunning effects, controlled by DMX, internal microphone or by a simple handhand controller when used in standalone mode.
  - \* Perfect for use in TV-studios due to the 400Hz dimmer electronics!
  - \* Over 16million colors can be created by DMX!
  - \* Smooth color fades (with DMX and hand controller)
  - \* Extremely fast strobe with any desired color
  - \* Different DMX modes:
    - \* 6 channel mode: all 8 zones react identically
    - \* 9 channel mode: the LED color bank is devided in 2 zones
    - \* 15 channel mode: the LED color bank is devided in 4 zones
    - \* 27 channel mode: the LED color bank is devided in 8 zones

## :: Technical Information

Power supply: 230Vac / 50Hz Power consumption: 105Watt

LEDS: Total = 648 (Red: 208 - Green: 208 - Blue: 232)

LED scanning freq: 400Hz

DMX channels: 6, 9, 15, 27 (switchable)

Dimensions: 810 x 114 x 160mm