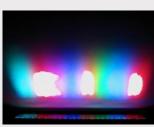

## :: Product Description

- \* Powerful LED projector, designed for different applications such as: stage, theatre, TV, discos and clubs, ...
- \* Creates wonderful effects when installed behind glass walls, ceilings and floors.
- \* Uses 648 high power LEDs, devided over 8 independent zones.
- \* Several built-in chases create stunning effects, controlled by DMX, internal microphone or by a simple handhand controller when used in standalone mode.
  - \* Perfect for use in TV-studios due to the 400Hz dimmer electronics!
  - \* Over 16million colors can be created by DMX!
  - \* Smooth color fades (with DMX and hand controller)
  - \* Extremely fast strobe with any desired color
  - \* Different DMX modes:
    - \* 6 channel mode: all 8 zones react identically
    - \* 9 channel mode: the LED color bank is devided in 2 zones
    - \* 15 channel mode: the LED color bank is devided in 4 zones
    - \* 27 channel mode: the LED color bank is devided in 8 zones

## :: Technical Information

Power supply: 230Vac / 50Hz Power consumption: 105Watt

LEDS: Total = 648 (Red: 208 - Green: 208 - Blue: 232)

LED scanning freq: 400Hz

DMX channels: 6, 9, 15, 27 (switchable)

Dimensions: 810 x 114 x 160mm