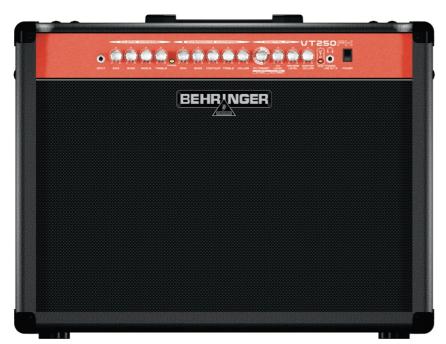

## $VT250FX \ \ \text{Guitar Amplifier Combo VTC Tube Modeling \& Dual Effects}$

Footswitch Included

## 2 x 50-Watt Guitar Amplifier with 2 Independent Channels, VTC Tube Modeling, Dual FX and 2 Original BUGERA 12" Speaker

- Powerful 2 x 50-Watt, 2-channel guitar amplifier with authentic VTC Tube Modeling
- Awesome dual digital FX processors with chorus/delay, chorus, flanger, delay plus separate reverb
- 2 original heavy-duty 12" BUGERA vintage guitar speakers for classic sound reproduction
- 2 full-featured channels offering everything you need from clean to super-fat distortion sounds
- Independent Bass and Treble tone controls on each channel for awesome sound shaping
- Contour control for radical midrange sweep—from traditional to scooped modern
- Additional Headphone and Line output with integrated speaker simulation
- Dedicated CD input for playback of line-level signals (e.g. CD player, drum machine)
- FX loop for external effects devices (rack effects, stomp boxes, wah-wah pedals, etc.)
- Dual footswitch FS112VT for Channel selection and FX bypass included
- High-quality components and exceptionally rugged construction ensure long life
- Conceived and designed by BEHRINGER Germany