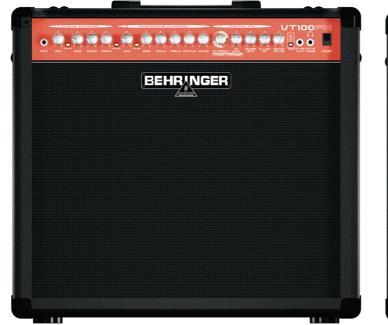

## VT100FX Guitar Amplifier Combo VTC Tube Modeling & Dual Effects

Footswitch Included

## 100-Watt Guitar Amplifier with 2 Independent Channels, VTC Tube Modeling, Dual FX and Original BUGERA 12" Speaker

- Powerful 100-Watt, 2-channel guitar amplifier with authentic VTC Tube Modeling
- Awesome dual digital FX processors with chorus/delay, chorus, flanger, delay plus separate reverb
- Original heavy-duty 12" BUGERA vintage guitar speaker for classic sound reproduction
- 2 full-featured channels offering everything you need from clean over crunch to super-fat distortion sounds
- 2 switchable modes on each channel: Clean/Crunch on the Clean and OD1/OD2 on the Overdrive channel
- Independent Bass, Mid and Treble tone controls on each channel for awesome sound shaping
- Contour control for radical midrange sweep—from traditional to scooped modern
- Additional Headphone and Line output with integrated speaker simulation
- Dedicated CD input for playback of line-level signals (e.g. CD player, drum machine)
- FX loop for external effects devices (rack effects, stomp boxes, wah-wah pedals, etc.)
- Dual footswitch FS112VT for Channel selection and FX bypass included
- High-quality components and exceptionally rugged construction ensure long life
- Conceived and designed by BEHRINGER Germany