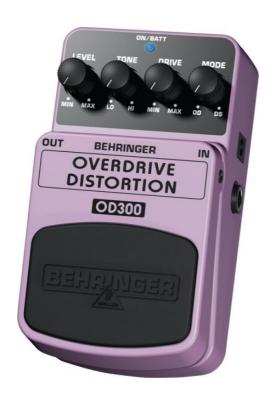

## OD300 Overdrive / Distortion Effect Pedal

## 2- Mode Overdrive/Distortion Effects Pedal

- Take off with overdrive, distortion or a combination of both effects in one powerful pedal
- This BEHRINGER product has been designed to compete head to head with leading products on the market
- Dedicated Level, Tone, Drive and Mode controls for awesome sound shaping
- Blue status LED for effect on/off and battery check
- Runs on 9 V battery or the BEHRINGER PSU-SB DC power supply (not included)
- First-class electronic On/Off switch for highest signal integrity in bypass mode
- High-quality components and exceptionally rugged construction ensure long life
- Conceived and designed by BEHRINGER Germany