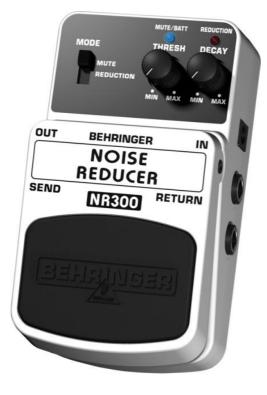

## NR300 Noise Reducer Effect Pedal

## Ultimate Noise Reduction Effects Pedal

- Effectively eliminate unwanted noise and hum without altering your tone
- This BEHRINGER product has been designed to compete head to head with leading products on the market
- Dedicated Threshold and Decay controls plus a Mute mode for awesome flexibility
- Additional Send/Return loop for noise suppression of external effect units
- Blue status LED for effect on/off and battery check
- Runs on 9 V battery or the BEHRINGER PSU-SB DC power supply (not included)
- First-class electronic On/Off switch for highest signal integrity in bypass mode
- High-quality components and exceptionally rugged construction ensure long life
- Conceived and designed by BEHRINGER Germany