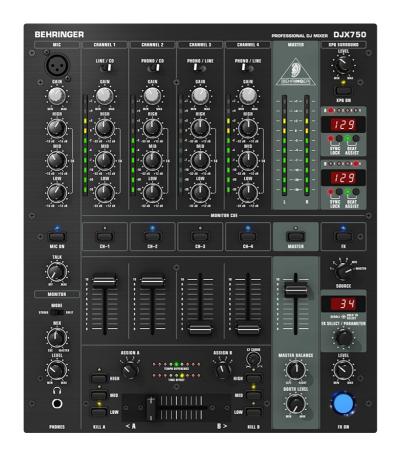

## DJX750 Professional 5-Channel DJ Mixer

## Professional 5-Channel DJ Mixer with Advanced Digital Effects and BPM Counter

- Professional 5-channel ultra-low noise DJ mixer with stylish, black design
- State-of-the-art 24-bit digital effects with advanced parameter control
- Intelligent dual auto-BPM counter with time and beat sync display
- Super-smooth ULTRAGLIDE faders with up to 500,000 life cycles
- Awesome adjustable XPQ stereo surround effect
- VCA-controlled crossfader for utmost reliability and smooth audio performance
- Adjustable crossfader curve for all mixing styles
- 3-band kill EQ (-32 dB) and precise level meters with peak hold function per channel
- Additional 3-way kill switches with extremely steep frequency separation
- Monitor function with master/cue balance control and split option
- Auto-talkover function with separate depth control
- High-quality components and exceptionally rugged construction ensure long life
- Conceived and designed by BEHRINGER Germany