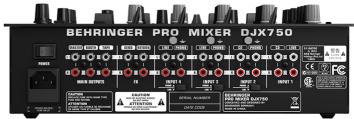

## DJX750 Professional 5-Channel DJ Mixer

## Professional 5-Channel DJ Mixer with Advanced Digital Effects and BPM Counter

- Professional 5-channel ultra-low noise DJ mixer with stylish, black design
- State-of-the-art 24-bit digital effects with advanced parameter control
- Intelligent dual auto-BPM counter with time and beat sync display
- Super-smooth ULTRAGLIDE faders with up to 500,000 life cycles
- Awesome adjustable XPQ stereo surround effect
- VCA-controlled crossfader for utmost reliability and smooth audio performance
- Adjustable crossfader curve for all mixing styles
- 3-band kill EQ (-32 dB) and precise level meters with peak hold function per channel
- Additional 3-way kill switches with extremely steep frequency separation
- Monitor function with master/cue balance control and split option
- Auto-talkover function with separate depth control
- High-quality components and exceptionally rugged construction ensure long life
- Conceived and designed by BEHRINGER Germany