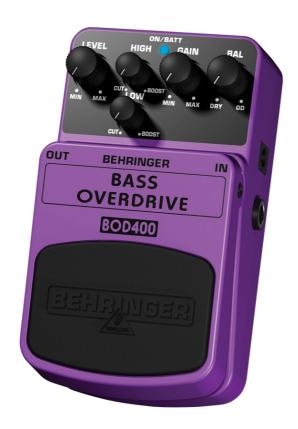

## BOD400 Tube-Sound Bass Overdrive Pedal

## Authentic Tube-Sound Bass Overdrive Effects Pedal

- Get tube-like distortion, smooth sustain and super-fat tone
- This BEHRINGER product has been designed to compete head to head with leading products on the market
- Unique Balance control to blend between overdriven and dry bass sound for maximum punch
- Dedicated Level, 2-band EQ and Gain controls for awesome sound shaping
- Blue status LED for effect on/off and battery check
- Runs on 9 V battery or the BEHRINGER PSU-SB DC power supply (not included)
- First-class electronic On/Off switch for highest signal integrity in bypass mode
- High-quality components and exceptionally rugged construction ensure long life
- Conceived and designed by BEHRINGER Germany