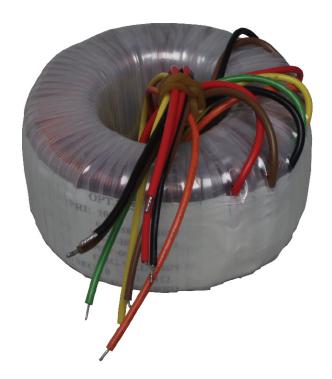

## TECHNICAL SPECIFICATIONS

Input Black (C)+ Brown cable: 4 Ohm

Black (C) + Red cable: 8 Ohm

Output 100 Volts

Transformer power tappings Black: Common

Brown: 150 Watts Red: 120 Watts Orange: 90 Watts Yellow: 60 Watts Green: 30 Watts