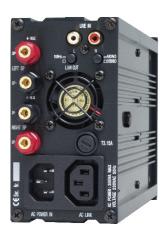

The front pannel of the amplifier has two volume controls (left & right channel), headphone jack input for monitoring, a signal & protection led indication per channel and limit led indication.

The mono-stereo switch and 100 Hz low cut switch are some of the useful installer features on the rear pannel that allow you to achieve a perfect sound quality.