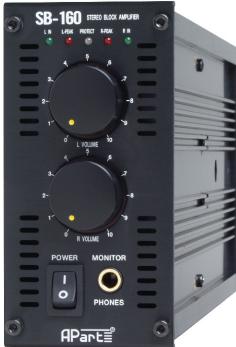

reo block amp

RIN

L5

ONITOR

The SB160 is a compact stereo power amplifier that can be used as a stand-alone or modular amplifier. The amplifier can be used as an extra amplifier for separate rooms (e.g. kitchen, bathroom, office, ...) or as an amplifier for a multi-room audio or matrix system.

The front pannel of the amplifier has two volume controls (left & right channel), headphone jack input for monitoring, a signal & protection led indication per channel and limit led indication.

The mono-stereo switch and 100 Hz low cut switch are some of the useful installer features on the rear pannel that allow you to achieve a perfect sound quality.

As no compromises were accepted on the component quality, the SB160 will guarantee you a HiFi sound.