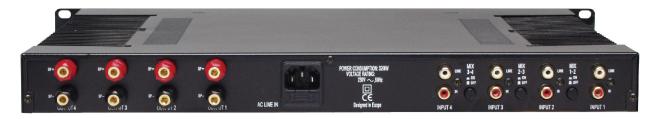

The input signals can be linked via the routing switches or via RCA CINCH cables. The amplifier is equiped with build-in limiters and the following controls and indications are available on the front pannel:

## TECHNICAL SPECIFICATIONS

Input RCA Cinch unbalanced 1V / 10 kOhm
Link: RCA Cinch unbalanced 1V / 10 kOhm

Output 8 Ohm: 4 x 50 watt / 70 watt Max (RMS Program) 4 Ohm: 4 x 60 watt / 90 watt Max

Frequency Response 15 Hz - 30 kHz
Distortion < 0.03%