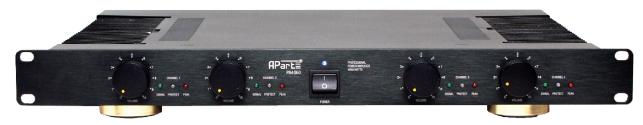

## APart PA4060 AMPLIFIER

This 19" 4 channel power amplifier is very compact and supplies you with 4 x 60 watt in 4 ohm use.

The PA4060 has convectional cooling (no fan) what makes it very quiet and maintenance-free.

The input signals can be linked via the routing switches or via RCA CINCH cables. The amplifier is equiped with build-in limiters and the following controls and indications are available on the front pannel:

- \* Volume left right
- \* Signal protect & limit led per channel
- \* Power on/of

It is advised to order the PA19 mounting bracket in case of 19" rackmount use.