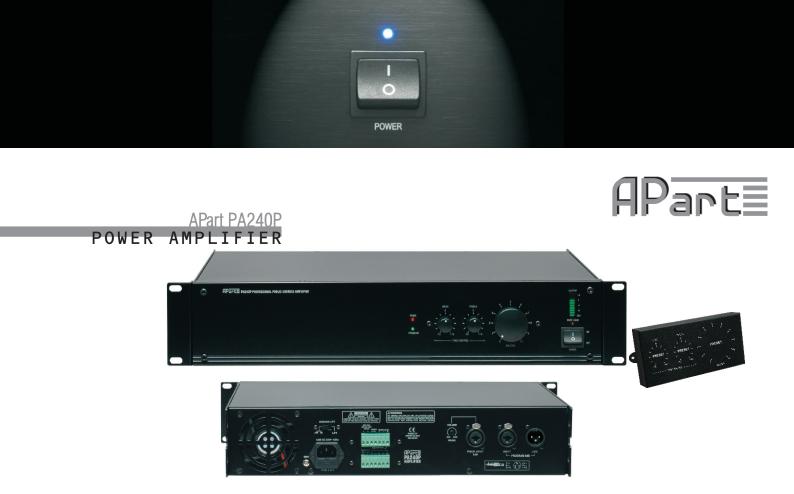

The Apart PA240P is, in addition to the MA mixig amplifier series, a fully equipped constant voltage power amplifier that will meet all of your requirements. Besides high reliability and the basic functions of a power amplifier the PA240P excels above similar products by the inclusion of its extra technical features, possibilities and protection.

The PA240P comes with a removable metal protection cover so that unauthorised people can not change the amplifier settings (volume & bass-treble tone control)on the front panel.

• Build in dynamic limiter @ -3 dB

Balanced combo XLR/Jack, 0 dB -10k + Link

Balanced combo XLR/Jack or Euroblock, 0 dB - 10k

In brief, it's the one you can rely on!

The most important features:

- Ultra reliable 240 watt 100 Volt power amplifier Balanced line input
- Balanced priority line input (adjustable volume) 24V priority output, activated by contact closure
- Bass treble tone control
- Operates with 24V DC or 230V AC
- .....

## Outputs

Loudspeaker output - 50V - 70V - 100V Priority output 24V, activated by contact closure (0.6A) Output power RMS Rated 240 watt Tone control Bass ±10 dB - 100 Hz Treble  $\pm 10 \text{ dB} - 10 \text{ kHz}$ Frequency response 35 Hz - 22 kHz Signal to Noise ratio > 95 dB Total Harmonic Distortion < 0.5% Dimensions  $(H \times W \times D)$ 88 x 430 x 366 mm (Detachable 19" brackets not included) Weight 14.1 Kg