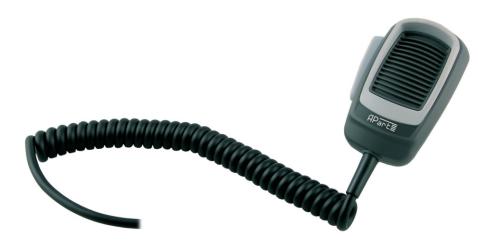

The Apart MICPACB-X is a sturdy CB type paging microphone. This omni-directional dynamic microphone is designed for close talking applications, and is ideal for paging messages to all zones.

The build-in 2-pole non latching switch activates the microphone when pressed. Removing pressure from the switch will automatically turn off the microphone.

A coiled cable with an approximate length of 1.3 m (3.3 m extended) is fitted with an XLR-5 connector. A metal wall mounting clip is provided with the microphone.