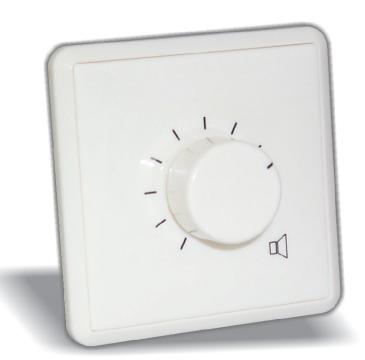

## VOLUME CONTROL

The Apart E-VOLST is a stereo volume control that can handle up to 2 x 40 watt in 4 ohm.

It can be used with a standard HiFi amplifier to adjust the loudspeaker volume. It is very durable due to the step by step attenuation in 10 steps.

The E-VOLST is build on a universal chassis that can easily be integrated with Gira, Jung and Euro.

Different cover plates are available for the UK market.

## TECHNICAL SPECIFICATIONS

Type Euro
Handling power 2 x 40 watt

Impedance Minimum 2 x 4 Ohm 24V priority No

Attenuation steps 10
Build-in box NA

 $\begin{array}{lll} \text{Build-on box} & \text{E-MODON} \\ \text{Dimensions (H x W x D)} & 80 \text{ x } 80 \text{ x } 76 \text{ mm} \end{array}$ 