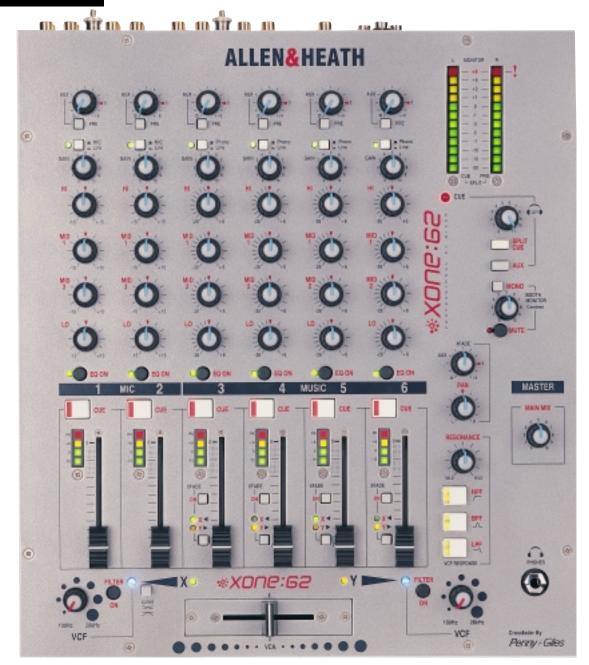

The mixer is bristling with features to make DJ's drool: from the 4 band EQ - which means you can get more creative with your mix - to the phenomenal VCF filters; the aux send to incorporate external FX into the mix; the 10 stereo inputs, which allow connection to up to 4 turntables and 2 mics with keyboards, samplers, CD and MP3 players; and the split cue feature, allowing you to hear the main mix in one ear and the track you're cueing in the other.

## 6 dual stereo channels

RIAA preamps for turntables on 4 inputs, XLR/TRS jack on 2

## Voltage Controlled Filters

2 independent stereo filters with frequency and resonance control

### 4 band EQ

Stereo channels have +6dB boost to preserve headroom and -26dB cut for creative mixing

#### Monitor section

Independent per-channel cue selection, split cue and aux monitor. Ships with channel cue routed as post-EQ to headphones