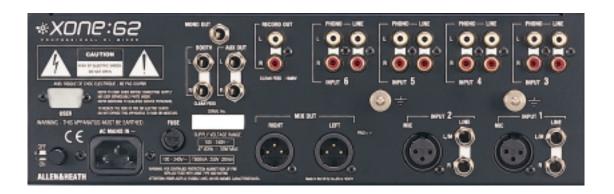

## Stereo mix outputs

Balanced mix outputs on XLR with level control

#### Auxiliary sen

From every channel for monitoring or effects sends

#### Outputs

Booth monitor, headphone and RCA recording outputs