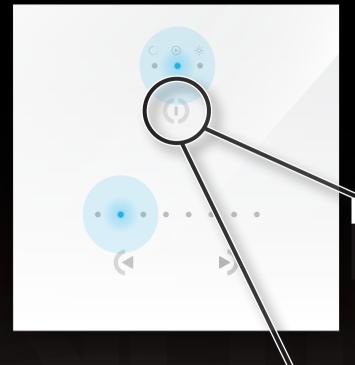

#### ON/OFF

#### **Short Touch**

Easy switch on and off

Short Touch

Mode Turn On Last Mode

**Only** USD 399 / 299 EURO

Scene

Scene 2/8

**CHANGE MODE** 