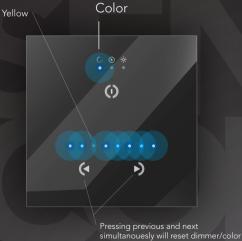

#### COLOR MODE

Holding the left or right button allows for direct access to any color. A single touch gives access to the basic colors. Pressing the 2 arrows at the same time will return to the

www.nicolaudie.com

#### SCENE MODE

The left and right buttons allow you to change step) or dynamic (several steps with fade/hold

The left and right buttons can be used to change the brightness. Pressing the 2 arrows simultaneously will reset to the default level.