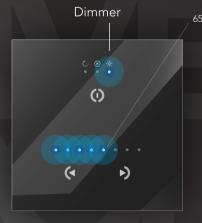

#### SCENE MODE

The left and right buttons allow you to change step) or dynamic (several steps with fade/hold

The left and right buttons can be used to change the brightness. Pressing the 2 arrows simultaneously will reset to the default level.