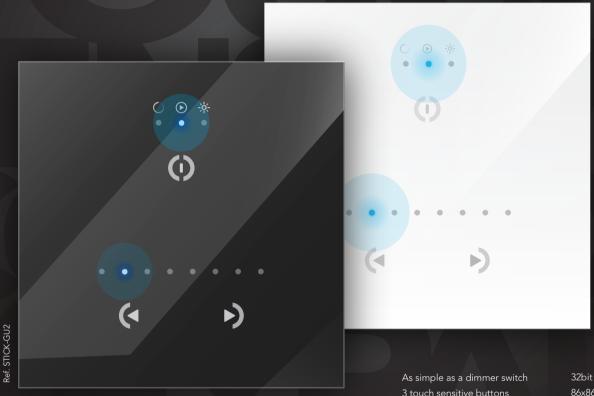

## Dimmer switch of the 21st century

As simple as a dimmer switch
3 touch sensitive buttons
Glass wall-mounted DMX controller
Micro-usb for programming
Customized design for OEM
For PC, MAC & Tablet with USB

32bit ARM technology 86x86x10mm size Software included Stand alone operation Ready to use (pre-loaded) 128 DMX channels

#### COLOR MODE

Holding the left or right button allows for direct access to any color. A single touch gives access to the basic colors. Pressing the 2 arrows at the same time will return to the

www.nicolaudie.com

#### ON/OFF

#### **Short Touch**

Easy switch on and off

Short Touch

Mode Turn On Last Mode

**Only** USD 399 / 299 EURO

Scene

Scene 2/8

**CHANGE MODE** 

#### SCENE MODE

The left and right buttons allow you to change step) or dynamic (several steps with fade/hold

The left and right buttons can be used to change the brightness. Pressing the 2 arrows simultaneously will reset to the default level.