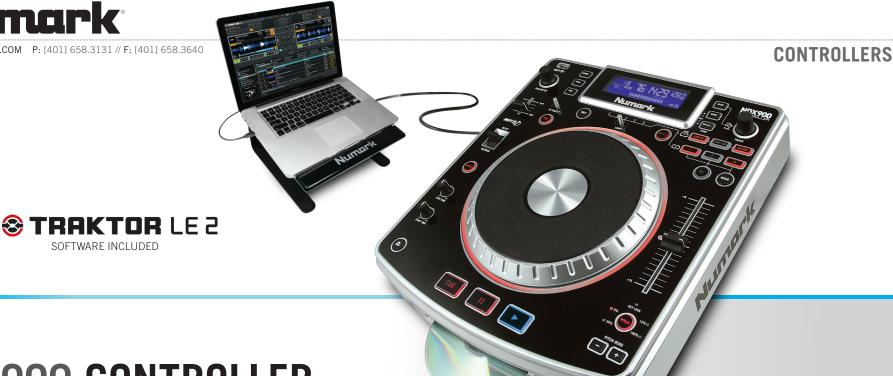

## NDX900 CONTROLLER

Professional Software Controller and MP3/CD/USB Player

SOFTWARE INCLUDED

## PLAY, SCRATCH, ADD FX, AND CONTROL SOFTWARE.

Whether your music is on your computer, CDs, MP3 CDs, or even USB flash drives, you can play and manipulate it with NDX900 Controller. This advanced digital deck has the feel and layout you're used to, with a twist of Numark innovation. NDX900 Controller gives you advanced touch-sensitive performance, built-in effects, powerful remixing, looping, and sampling plus the look a professional demands. NDX900 Controller's built-in audio interface works plug-and-play, allowing you to seamlessly integrate NDX900 Controller with virtually any computer and control virtually any DJ software. Pair a couple of NDX900 Controllers with your favorite Numark mixer and you've got the perfect digital DJ rig with no need for an external soundcard!

## **FFATURES**

- USB-MIDI DJ Controller with CD/MP3/USB player
- Control software and play from CDs, MP3 CDs, or USB flash drives
- Built-in USB computer audio interface
- Includes Traktor 2 LF DJ Software
- Premapped for use with Virtual DJ, Traktor, and compatible with virutally all MIDI compatible DJ software.
- Beat-synced DSP effects with wet-dry fader: chop, echo, filter, flanger, pan, phaser
- Smooth, fast, reliable, slot-loading drive
- Large, seven-inch, touch-sensitive illuminated platter with auto-calibration
- Control MIDI software with no timecode needed via USB
- Automatic BPM analyzer and Tap tempo for manual BPM entry
- Adjust pitch ±6, 12, 25, and 100%, or bend with pitch buttons
- Key Lock holds pitch while you independently manipulate BPM
- Seamless looping, sampling, and easily accessible hot cues
- Large, backlit display for BPM, CD/MP3 text tags, and folder navigation