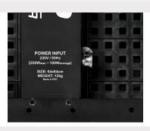

## :: Technical Information

- \* Pixel pitch: 20mm
- \* Pixel configuration: 1 RED + 1 GREEN + 1 BLUE
- \* Display brightness: >4500 nits (cd/m²)
- \* View angle (horizontal): 110 degrees
- \* View angle (vertical): 55 degrees
- \* Refresh Rate: >360 Hz
- \* Control distance (screen to PC-interface): up to 120m (UTP cat5 / cat6)
- \* Video input (PC-interface): DVI
- \* Control input (PC-interface): USB
- \* Operating voltage: 230Vac / 50Hz
- \* Power consumption (average): 100W/m² (peak: 300W/m²)
- \* working temperature: -20°C to +60°C
- \* IP-rating: IP64
- \* Operating system (LED Studio V10): Windows XP / Vista / Seven
- \* Panel size (pixels): 32 x 32 pixels = 1024 pixels
- \* Panel size (cm): 64 x 64 x 8cm
- \* Panel weight: 11kg (or 27kg/m²)
- :: Extra information and order codes