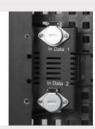

## :: Product Description

- \* These versatile LED video panels can be used to build full color video walls.
- \* Perfect for hiring companies, fixed installations in clubs, stage background, video screens, etc.:
- \* The strong 64x64cm ALU panels weigh only 11kg each
- \* Easy "fast lock" design for rapid mounting and stacking
- \* Solid metal connectors for both power and video signals
- \* Pixel pitch 20mm: 2500dots/m²
- \* Each pixel contains 3pcs 5mm LEDs (1R+1G+1B) for excellent brightness >4500cd/m² (nits)
- \* Refresh rate >360Hz to avoid interferences with TV-camera's
- \* Indoor and outdoor use: IP64 waterproof
- \* Viewing angle: 110° horizontal ~ 55° vertical
- \* Viewing distance: 20-250m (5m while used as effect wall)
- \* Any Windows desktop or laptop computer (with DVI output) can be used to play video, flash animations, etc. (wide file type support: AVI, MPG, MPEG, ASF, WMV, DAT, VOB, SWF, JPG, BPM, GIF, …)
  - \* Software for setup and calibration included with the PC-interface controller (send card)
  - \* Each Scan box (receiving card) drives 4 horizontal lines with each up to 4 panels (total = 16)
  - \* Control distance between PC and screen: up to 120m CAT-5e cabling, without repeaters.
  - \* Sold by 6 panels, including professional flight case
  - \* LED displays are hi-tech products: ask your specialized dealer for specific, technical information!