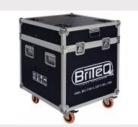

## :: Product Description

- \* These versatile LED video panels can be used to build full color video walls.
- \* Perfect for hiring companies, fixed installations in clubs, stage background, video screens, etc.:
- \* The strong 64x64cm ALU panels weigh only 11kg each
- \* Easy "fast lock" design for rapid mounting and stacking
- \* Solid metal connectors for both power and video signals
- \* Pixel pitch 20mm: 2500dots/m²
- \* Each pixel contains 3pcs 5mm LEDs (1R+1G+1B) for excellent brightness >4500cd/m² (nits)
- \* Refresh rate >360Hz to avoid interferences with TV-camera's
- \* Indoor and outdoor use: IP64 waterproof
- \* Viewing angle: 110° horizontal ~ 55° vertical
- \* Viewing distance: 20-250m (5m while used as effect wall)
- \* Any Windows desktop or laptop computer (with DVI output) can be used to play video, flash animations, etc. (wide file type support: AVI, MPG, MPEG, ASF, WMV, DAT, VOB, SWF, JPG, BPM, GIF, …)
  - \* Software for setup and calibration included with the PC-interface controller (send card)
  - \* Each Scan box (receiving card) drives 4 horizontal lines with each up to 4 panels (total = 16)
  - \* Control distance between PC and screen: up to 120m CAT-5e cabling, without repeaters.
  - \* Sold by 6 panels, including professional flight case
  - \* LED displays are hi-tech products: ask your specialized dealer for specific, technical information!