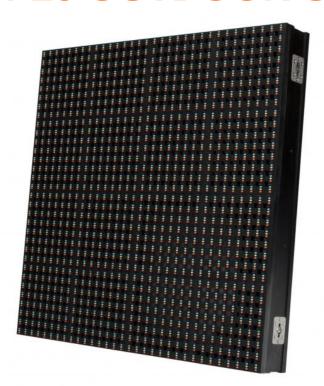

## :: Product Description

- \* These versatile LED video panels can be used to build full color video walls.
- \* Perfect for hiring companies, fixed installations in clubs, stage background, video screens, etc.:
- \* The strong 64x64cm ALU panels weigh only 11kg each
- \* Easy "fast lock" design for rapid mounting and stacking
- \* Solid metal connectors for both power and video signals
- \* Pixel pitch 20mm: 2500dots/m²
- \* Each pixel contains 3pcs 5mm LEDs (1R+1G+1B) for excellent brightness >4500cd/m² (nits)
- \* Refresh rate >360Hz to avoid interferences with TV-camera's
- \* Indoor and outdoor use: IP64 waterproof
- \* Viewing angle: 110° horizontal ~ 55° vertical
- \* Viewing distance: 20-250m (5m while used as effect wall)
- \* Any Windows desktop or laptop computer (with DVI output) can be used to play video, flash animations, etc. (wide file type support: AVI, MPG, MPEG, ASF, WMV, DAT, VOB, SWF, JPG, BPM, GIF, …)
  - \* Software for setup and calibration included with the PC-interface controller (send card)
  - \* Each Scan box (receiving card) drives 4 horizontal lines with each up to 4 panels (total = 16)
  - \* Control distance between PC and screen: up to 120m CAT-5e cabling, without repeaters.
  - \* Sold by 6 panels, including professional flight case
  - \* LED displays are hi-tech products: ask your specialized dealer for specific, technical information!

## :: Technical Information

- \* Pixel pitch: 20mm
- \* Pixel configuration: 1 RED + 1 GREEN + 1 BLUE
- \* Display brightness: >4500 nits (cd/m²)
- \* View angle (horizontal): 110 degrees
- \* View angle (vertical): 55 degrees
- \* Refresh Rate: >360 Hz
- \* Control distance (screen to PC-interface): up to 120m (UTP cat5 / cat6)
- \* Video input (PC-interface): DVI
- \* Control input (PC-interface): USB
- \* Operating voltage: 230Vac / 50Hz
- \* Power consumption (average): 100W/m² (peak: 300W/m²)
- \* working temperature: -20°C to +60°C
- \* IP-rating: IP64
- \* Operating system (LED Studio V10): Windows XP / Vista / Seven
- \* Panel size (pixels): 32 x 32 pixels = 1024 pixels
- \* Panel size (cm): 64 x 64 x 8cm
- \* Panel weight: 11kg (or 27kg/m²)
- :: Extra information and order codes