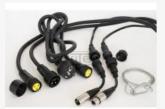

  - Different dimmer curves
  - Waterproof input/output cables (max. 15 units)
    Conversion Power cable included

  - Waterproof DMX input/output cables 2 DMX conversion to 3pin XLR included

  - Recall custom programs by DMX
  - Menu driven LED-display with password protection on the rear panel Tempered glass lens protection
- The 400Hz LED scan rate makes it also a perfect choice in TV studios (no interferences
- with TV-cameras)
- Completely silent: the projector is cooled by natural air convection so no noisy fans are
- needed! The lightweight aluminium housing uses a double hanging bracket so it can also be used as floor projector.