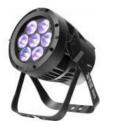

## **PRO BEAMER RGBW - OUTDOOR** Product 4351

## Beschrijving

If you like our very popular "STAGE BEAMER RGB", you will adore our PRO BEAMER RGBW! It has the same advantages and many more: we more than doubled the light output, we added white , we offer both indoor and outdoor versions, and many more

## Read the full specs here:

- Very powerful RGBW LED projector (8400lux @ 2m) based on 7 quad-color 12W LEDs:
  - Unwanted RGBW shadows are completely eliminated
  - Perfect and evenly spread color mixing, even at short range.
- Beam angle: 11°
- The sturdy die cast aluminium housing is IP66 waterproof which makes this unit your first choice for all kinds indoor and outdoor applications: hotels, shops, discotheques, public
- & amusement parks, fairground attractions, theaters, medium and large stages, ... Perfect alternative for traditional PAR64 projectors: only 85Watt power consumption at full output and no need for heavy dimmer packs!
- The use of LED Technology makes important energy (cost) savings possible compared to units based on halogen lamps!
- Different DMX operation modes: