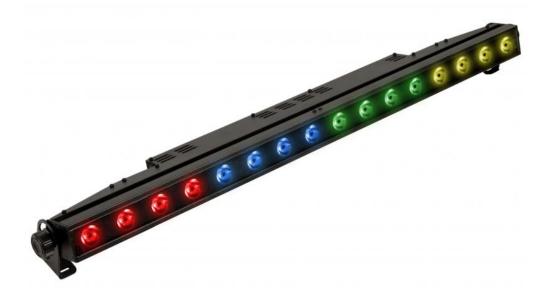

## LED PIXEL BAR RGB

## :: Product Description

- \* Create stunning, multicolor effects with this powerful LED PIXEL BAR!
- \* Equipped with 16pcs 3Watt tri-color LEDs
- \* Each of the 16 pixels is fully controllable by DMX for endless possibilities!
- \* Different preprogrammed shows: random, audio controlled, VU-meter, falling star, line chases, fading effects, …
- \* Different operation modes:
  - \* DMX 2ch Master/slave: choose from a selection of preprogrammed chases + speeds
  - \* DMX 3ch: RGB control for all clusters together
  - \* DMX 4ch: RGB control for all clusters together + master dim/strobe control (compatible LEDCON-2)
  - \* DMX 5ch: RGB control for all clusters together + separate master dim/strobe controls
  - \* DMX 6ch: RGB control for 2 sections of 8 clusters
  - \* DMX 12ch: RGB control for 4 sections of 4 clusters
  - \* DMX 24ch: RGB control for 8 sections of 2 clusters (compatible OC-1 matrix controller)
  - \* DMX 48ch: RGB control for all 16 clusters individually
  - \* DMX 50ch: RGB control for all 16 clusters individually + master strobe + master dimmer
  - \* Standalone with optional hand controller
- \* Narrow 25° beam angle for very focused beams
- \* Very low power consumption, only 75W at full output (money saving!)
- \* Comes with a bracket for easy truss mounting of 1 unit
- \* An optional "matrix-bracket" can be used to mount 4 units in a matrix setup
- \* Easy software updates via special software upgrade unit
- \* Alphanumeric LCD-display for easy menu navigation