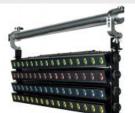

## :: Product Description

- \* Create stunning, multicolor effects with this powerful LED PIXEL BAR!
- \* Equipped with 16pcs 3Watt tri-color LEDs
- \* Each of the 16 pixels is fully controllable by DMX for endless possibilities!
- \* Different preprogrammed shows: random, audio controlled, VU-meter, falling star, line chases, fading effects, …
- \* Different operation modes:
  - \* DMX 2ch Master/slave: choose from a selection of preprogrammed chases + speeds
  - \* DMX 3ch: RGB control for all clusters together
  - \* DMX 4ch: RGB control for all clusters together + master dim/strobe control (compatible LEDCON-2)
  - \* DMX 5ch: RGB control for all clusters together + separate master dim/strobe controls
  - \* DMX 6ch: RGB control for 2 sections of 8 clusters
  - \* DMX 12ch: RGB control for 4 sections of 4 clusters
  - \* DMX 24ch: RGB control for 8 sections of 2 clusters (compatible OC-1 matrix controller)
  - \* DMX 48ch: RGB control for all 16 clusters individually
  - \* DMX 50ch: RGB control for all 16 clusters individually + master strobe + master dimmer
  - \* Standalone with optional hand controller
- \* Narrow 25° beam angle for very focused beams
- \* Very low power consumption, only 75W at full output (money saving!)
- \* Comes with a bracket for easy truss mounting of 1 unit
- \* An optional "matrix-bracket" can be used to mount 4 units in a matrix setup
- \* Easy software updates via special software upgrade unit
- \* Alphanumeric LCD-display for easy menu navigation